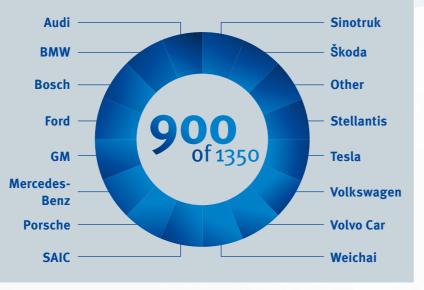

## FOCUS ON SYSTEMS IN THE FIELD

Out of more than 1350 ELWEMA systems delivered since 1979, over 900 are still in full operation today. In other words, thanks to the sustainable design and solid construction, some of our machines and systems are in their second or third product cycle and have thus been in operation for over 30 years with full customer satisfaction.